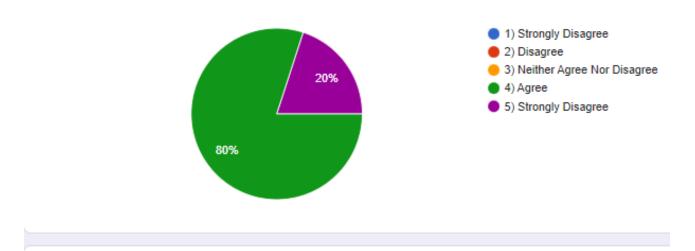

### Feedback analysis:-

1)It is observed that most of the students are satisfied on teaching faculty, about their knowledge.

2) Majority of the students agreed that their teachers encourage participation and discussion in class.

3) Students have informed about the voice quality of the teachers during the online classes and informed about the background noise issue as well.