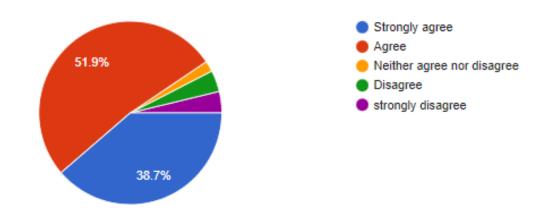

## Feedback analysis:-

1) The analysis of the student's feedback clearly depicts that they are well satisfied with the curriculum development and revision.

2) The students are satisfied on academic infrastructural facilities such as library laboratories, playground and other facilities.