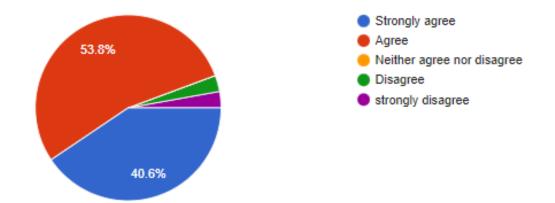

Link For Feedback of Student about Syllabus: <u>https://forms.gle/c9SzM5sGEouKBovVA</u>

| Pravin I<br>TRUST<br>TRUST<br>TRUST<br>TRUST<br>TRUST<br>TRUST<br>TRUST<br>TRUST<br>TRUST<br>TRUST<br>TRUST<br>TRUST<br>TRUST<br>TRUST<br>TRUST<br>TRUST<br>TRUST<br>TRUST<br>TRUST<br>TRUST<br>TRUST<br>TRUST<br>TRUST<br>TRUST<br>TRUST<br>TRUST<br>TRUST<br>TRUST<br>TRUST<br>TRUST<br>TRUST<br>TRUST<br>TRUST<br>TRUST<br>TRUST<br>TRUST<br>TRUST<br>TRUST<br>TRUST<br>TRUST<br>TRUST<br>TRUST<br>TRUST<br>TRUST<br>TRUST<br>TRUST<br>TRUST<br>TRUST<br>TRUST<br>TRUST<br>TRUST<br>TRUST<br>TRUST<br>TRUST<br>TRUST<br>TRUST<br>TRUST<br>TRUST<br>TRUST<br>TRUST<br>TRUST<br>TRUST<br>TRUST<br>TRUST<br>TRUST<br>TRUST<br>TRUST<br>TRUST<br>TRUST<br>TRUST<br>TRUST<br>TRUST<br>TRUST<br>TRUST<br>TRUST<br>TRUST<br>TRUST<br>TRUST<br>TRUST<br>TRUST<br>TRUST<br>TRUST<br>TRUST<br>TRUST<br>TRUST<br>TRUST<br>TRUST<br>TRUST<br>TRUST<br>TRUST<br>TRUST<br>TRUST<br>TRUST<br>TRUST<br>TRUST<br>TRUST<br>TRUST<br>TRUST<br>TRUST<br>TRUST<br>TRUST<br>TRUST<br>TRUST<br>TRUST<br>TRUST<br>TRUST<br>TRUST<br>TRUST<br>TRUST<br>TRUST<br>TRUST<br>TRUST<br>TRUST<br>TRUST<br>TRUST<br>TRUST<br>TRUST<br>TRUST<br>TRUST<br>TRUST<br>TRUST<br>TRUST<br>TRUST<br>TRUST<br>TRUST<br>TRUST<br>TRUST<br>TRUST<br>TRUST<br>TRUST<br>TRUST<br>TRUST<br>TRUST<br>TRUST<br>TRUST<br>TRUST<br>TRUST<br>TRUST<br>TRUST<br>TRUST<br>TRUST<br>TRUST<br>TRUST<br>TRUST<br>TRUST<br>TRUST<br>TRUST<br>TRUST<br>TRUST<br>TRUST<br>TRUST<br>TRUST<br>TRUST<br>TRUST<br>TRUST<br>TRUST<br>TRUST<br>TRUST<br>TRUST<br>TRUST<br>TRUST<br>TRUST<br>TRUST<br>TRUST<br>TRUST<br>TRUST<br>TRUST<br>TRUST<br>TRUST<br>TRUST<br>TRUST<br>TRUST<br>TRUST<br>TRUST<br>TRUST<br>TRUST<br>TRUST<br>TRUST<br>TRUST<br>TRUST<br>TRUST<br>TRUST<br>TRUST<br>TRUST<br>TRUST<br>TRUST<br>TRUST<br>TRUST<br>TRUST<br>TRUST<br>TRUST<br>TRUST<br>TRUST<br>TRUST<br>TRUST<br>TRUST<br>TRUST<br>TRUST<br>TRUST<br>TRUST<br>TRUST<br>TRUST<br>TRUST<br>TRUST<br>TRUST<br>TRUST<br>TRUST<br>TRUST<br>TRUST<br>TRUST<br>TRUST<br>TRUST<br>TRUST<br>TRUST<br>TRUST<br>TRUST<br>TRUST<br>TRUST<br>TRUST<br>TRUST<br>TRUST<br>TRUST<br>TRUST<br>TRUST<br>TRUST<br>TRUST<br>TRUST<br>TRUST<br>TRUST<br>TRUST<br>TRUST<br>TRUST<br>TRUST<br>TRUST<br>TRUST<br>TRUST<br>TRUST<br>TRUST<br>TRUST<br>TRUST<br>TRUST<br>TRUST<br>TRUST<br>TRUST<br>TRUST<br>TRUST<br>TRUST<br>TRUST<br>TRUST<br>TRUST<br>TRUST<br>TRUST<br>TRUST<br>TRUST<br>TRUST<br>TRUST<br>TRUST<br>TRUST<br>TRUST<br>TRUST<br>TRUST<br>TRUST<br>TRUST<br>TRUST<br>TRUST<br>TRUST<br>TRUST<br>TRUST<br>TRUST<br>TRUST<br>TRUST<br>TRUST<br>TRUST<br>TRUST<br>TRUST<br>TRUST<br>TRUST<br>TRUST<br>TRUST<br>TRUST<br>TRUST<br>TRUST<br>TRUST<br>TRUST<br>TRUST<br>TRUST<br>TRUST<br>TRUST<br>TRUST<br>TRUST<br>TRUST | NT GADGE BABA AMRAVATI UNIVERSITY, AMRAV/<br>Khodke Memorial Tru<br>K Vidnyan Mal<br>Jandgaon Khandeshwar, Di                                     | st Amravati's<br>havidyalaya                                                                                                                                  |  |  |
|-------------------------------------------------------------------------------------------------------------------------------------------------------------------------------------------------------------------------------------------------------------------------------------------------------------------------------------------------------------------------------------------------------------------------------------------------------------------------------------------------------------------------------------------------------------------------------------------------------------------------------------------------------------------------------------------------------------------------------------------------------------------------------------------------------------------------------------------------------------------------------------------------------------------------------------------------------------------------------------------------------------------------------------------------------------------------------------------------------------------------------------------------------------------------------------------------------------------------------------------------------------------------------------------------------------------------------------------------------------------------------------------------------------------------------------------------------------------------------------------------------------------------------------------------------------------------------------------------------------------------------------------------------------------------------------------------------------------------------------------------------------------------------------------------------------------------------------------------------------------------------------------------------------------------------------------------------------------------------------------------------------------------------------------------------------------------------------------------------------------------------------------------------------------------------------------------------------------------------------------------------------------------------------------------------------------------------------------------------------------------------------------------------------------------------------------------------------------------------------------------------------------------------------------------------------------------------------------------------------------------------------------------------------------------------------------------------------------------------------|---------------------------------------------------------------------------------------------------------------------------------------------------|---------------------------------------------------------------------------------------------------------------------------------------------------------------|--|--|
| Feedback From<br>Student About<br>Syllabus 2021-2022<br>Vinayak Vidnyan Mahavidyalaya Nandgaon (Kha.)<br>Dist. AMRAVATI<br>FEEDBACK FROM STUDENT ABOUT SYLLABUS                                                                                                                                                                                                                                                                                                                                                                                                                                                                                                                                                                                                                                                                                                                                                                                                                                                                                                                                                                                                                                                                                                                                                                                                                                                                                                                                                                                                                                                                                                                                                                                                                                                                                                                                                                                                                                                                                                                                                                                                                                                                                                                                                                                                                                                                                                                                                                                                                                                                                                                                                                     | Faculty * <ul> <li>science</li> <li>commerce</li> </ul> Name of student * Your answer                                                             | <ol> <li>Course Content</li> <li>Strongly Disagree</li> <li>Agree</li> <li>Neither agree nor disagree</li> <li>disagree</li> <li>strongly disagree</li> </ol> |  |  |
| Dear Student,<br>The questionnaire is purposed to collect<br>information relating to your satisfaction syllabus.<br>The information provided by you will be kept<br>confidential and will important feedback for<br>quality improvement of the programme of<br>studies/institution                                                                                                                                                                                                                                                                                                                                                                                                                                                                                                                                                                                                                                                                                                                                                                                                                                                                                                                                                                                                                                                                                                                                                                                                                                                                                                                                                                                                                                                                                                                                                                                                                                                                                                                                                                                                                                                                                                                                                                                                                                                                                                                                                                                                                                                                                                                                                                                                                                                  | Academic year *<br>Your answer                                                                                                                    | The size of your syllabus is sufficient in<br>terms of load<br>Strongly agree<br>Agree                                                                        |  |  |
| anantwadatkar@gmail.com Switch account                                                                                                                                                                                                                                                                                                                                                                                                                                                                                                                                                                                                                                                                                                                                                                                                                                                                                                                                                                                                                                                                                                                                                                                                                                                                                                                                                                                                                                                                                                                                                                                                                                                                                                                                                                                                                                                                                                                                                                                                                                                                                                                                                                                                                                                                                                                                                                                                                                                                                                                                                                                                                                                                                              | class *<br>B.Com 1<br>B.Com 2<br>B.Com 3                                                                                                          | <ul> <li>Neither agree nor disagree</li> <li>Disagree</li> <li>strongly disagree</li> </ul>                                                                   |  |  |
| Email *<br>Your email<br>do you think you have enough practical<br>hour/tutorial per week                                                                                                                                                                                                                                                                                                                                                                                                                                                                                                                                                                                                                                                                                                                                                                                                                                                                                                                                                                                                                                                                                                                                                                                                                                                                                                                                                                                                                                                                                                                                                                                                                                                                                                                                                                                                                                                                                                                                                                                                                                                                                                                                                                                                                                                                                                                                                                                                                                                                                                                                                                                                                                           | <ul> <li>B.Sc 1</li> <li>B.Sc 2</li> <li>B.Sc 3</li> <li>Other:</li> </ul>                                                                        | do you think you can build a good career with<br>the help of your syllabus<br>Strongly agree<br>Agree                                                         |  |  |
| <ul> <li>Strongly agree</li> <li>Agree</li> <li>Neither agree nor disagree</li> <li>Disagree</li> </ul>                                                                                                                                                                                                                                                                                                                                                                                                                                                                                                                                                                                                                                                                                                                                                                                                                                                                                                                                                                                                                                                                                                                                                                                                                                                                                                                                                                                                                                                                                                                                                                                                                                                                                                                                                                                                                                                                                                                                                                                                                                                                                                                                                                                                                                                                                                                                                                                                                                                                                                                                                                                                                             | Disagree     Strongly Disagree     sufficient number of syllabus based literature                                                                 | Neither agree nor disagree                                                                                                                                    |  |  |
| <ul> <li>strongly disagree</li> <li>how do you rate relevance of unit in syllabus relevance to the course</li> <li>strongly agree</li> <li>Agree</li> </ul>                                                                                                                                                                                                                                                                                                                                                                                                                                                                                                                                                                                                                                                                                                                                                                                                                                                                                                                                                                                                                                                                                                                                                                                                                                                                                                                                                                                                                                                                                                                                                                                                                                                                                                                                                                                                                                                                                                                                                                                                                                                                                                                                                                                                                                                                                                                                                                                                                                                                                                                                                                         | material available in library          strongly agree         Agree         neither agree nor disagree         Disagree         strongly disagree |                                                                                                                                                               |  |  |
| <ul> <li>neither agree nor disagree</li> <li>Disagree</li> <li>Strongly Disagree</li> </ul>                                                                                                                                                                                                                                                                                                                                                                                                                                                                                                                                                                                                                                                                                                                                                                                                                                                                                                                                                                                                                                                                                                                                                                                                                                                                                                                                                                                                                                                                                                                                                                                                                                                                                                                                                                                                                                                                                                                                                                                                                                                                                                                                                                                                                                                                                                                                                                                                                                                                                                                                                                                                                                         | applicable of the course to real life situation <ul> <li>strongly agree</li> <li>Agree</li> <li>neither agree nor disagree</li> </ul>             |                                                                                                                                                               |  |  |
| application of technologies during syllabus<br>study<br>Strongly agree                                                                                                                                                                                                                                                                                                                                                                                                                                                                                                                                                                                                                                                                                                                                                                                                                                                                                                                                                                                                                                                                                                                                                                                                                                                                                                                                                                                                                                                                                                                                                                                                                                                                                                                                                                                                                                                                                                                                                                                                                                                                                                                                                                                                                                                                                                                                                                                                                                                                                                                                                                                                                                                              | Disagree     Strongly Disagree     Submit     Clear form                                                                                          |                                                                                                                                                               |  |  |