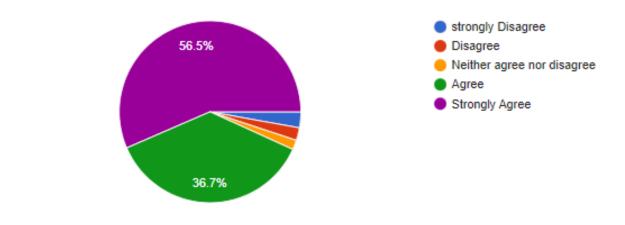

### Feedback analysis:-

1)It is observed that most of the students are satisfied on teaching faculty, about their knowledge.

2) Majority of the students agreed that their teachers encourage participation and discussion in class.

3) Students have informed about the voice quality of the teachers during the online classes and informed about the background noise issue as well.