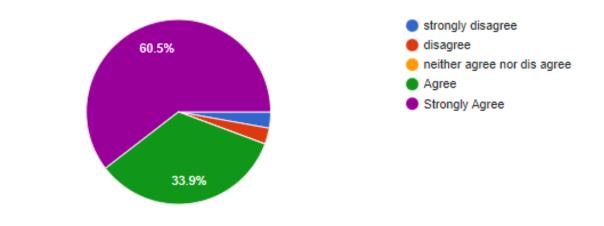

### Feedback analysis:-

1)It is observed that most of the students are satisfied on teaching faculty, about their knowledge.

2) Majority of the students agreed that their teachers encourage participation and discussion in class.

3) Students have informed about the voice quality of the teachers during the online classes and informed about the background noise issue as well.