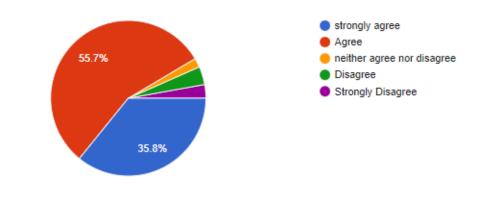

### Feedback analysis:-

1)It is observed that most of the students are satisfied on teaching faculty, about their knowledge.

2) Majority of the students agreed that their teachers encourage participation and discussion in class.