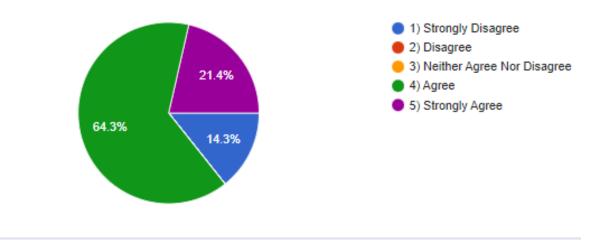

### A) Alumni Feedback:

1) Relevance of curriculum in your job.

2) Institute organizes various kinds of activities for overall development of students.

3) Facilities of library, ICT and laboratories etc.

 Continuous efforts are taken by college to improve the quality of teaching and learning.

5) Willingness of alumni in contribution of the development of the college.

## Feedback analysis:-

1) The alumni feedback analysis report reveals that majority of the alumni are happy and proud to be a part of this institution.

2) The alumni appreciated the academic imitative taken by the Institution for the overall development of college & students.

4) Alumni wants to make their juniors familiar with the interview process and different career opportunities available in the various private and public sectors.

**B)** Teacher's feedback: Feedback on various aspects of curriculum is sought from faculty members of Vinayak Vidnyan Mahavidyalaya Nandgaon Kh. Amravati for the session 2021-2022 is taken on considering the following parameters.