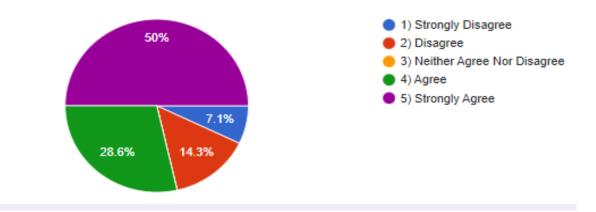

- 1) Syllabus is in accordance to the course.
- 2) Syllabus is important in career development of student.
- 3) Course content is followed by corresponding reference material.
- 4) Sufficient number of prescribed books are available in the library.
- 5) Infrastructural facilities are available.
- 6) Sufficient time is available to cover all units in the syllabus.

Link for Teachers' Feedback: <u>https://forms.gle/mTDMR7wLUy4DwVzU8</u>

| TRUST<br>TRUST                                                                                                                                                                                                                                                                                                                                                                                                                                                                                                                                | ANT GADGE BABA AMRAVATI UNIVERSITY, AMRA<br>Khodke Memorial Tr<br>K Vidnyan Ma<br>Jandgaon Khandeshwar, I                                                                                                                                                        | ust Amravati's<br>havidyalaya                                                                                                                                                                                                                              |
|-----------------------------------------------------------------------------------------------------------------------------------------------------------------------------------------------------------------------------------------------------------------------------------------------------------------------------------------------------------------------------------------------------------------------------------------------------------------------------------------------------------------------------------------------|------------------------------------------------------------------------------------------------------------------------------------------------------------------------------------------------------------------------------------------------------------------|------------------------------------------------------------------------------------------------------------------------------------------------------------------------------------------------------------------------------------------------------------|
| Feedback From<br>Dear Deachers<br>Dear Teacher,<br>The questionnaire is intended to accumulate<br>information relating to your satisfaction towards<br>the curriculum, teaching, learning, evaluation and<br>infrastructure. The information provided by you<br>will be kept confidential and will be used as<br>important feedback for quality improvement of<br>the programme of studies/institution.<br>For each question please indicate your level of<br>satisfaction with the following statement by<br>choosing a score between 1 To 5 | Subject * Your answer  1) Syllabus is according to the course.  1) Strongly Disagree 2) Disagree 3) Neither Agree Nor Disagree 3) Neither Agree                                                                                                                  | <ul> <li>3) Course content is followed by corresponding reference material.</li> <li>1) Strongly Disagree</li> <li>2) Disagree</li> <li>3) Neither Agree Nor Disagree</li> <li>4) Agree</li> <li>5) Strongly Agree</li> </ul>                              |
| anantwadatkar@gmail.com Switch account                                                                                                                                                                                                                                                                                                                                                                                                                                                                                                        | <ul><li>5) Strongly Agree</li><li>2) Syllabus is important in career</li></ul>                                                                                                                                                                                   | <ul> <li>4) Sufficient number of prescribe books are available in the library.</li> <li>1) Strongly Disagree</li> </ul>                                                                                                                                    |
| Email *<br>Your email                                                                                                                                                                                                                                                                                                                                                                                                                                                                                                                         | development of student. <ul> <li>1) Strongly Disagree</li> <li>2) Disagree</li> <li>3) Neither Agree Nor Disagree</li> </ul>                                                                                                                                     | <ul> <li>2) Disagree</li> <li>3) Neither Agree Nor Disagree</li> <li>4) Agree</li> </ul>                                                                                                                                                                   |
| Name of Teacher *<br>Your answer                                                                                                                                                                                                                                                                                                                                                                                                                                                                                                              | <ul><li>4) Agree</li><li>5) Strongly Agree</li></ul>                                                                                                                                                                                                             | 5) Strongly Agree                                                                                                                                                                                                                                          |
| <ul> <li>5) Infrastructure facilities and canteen is available.</li> <li>1) Strongly Disagree</li> <li>2) Disagree</li> <li>3) Neither Agree Nor Disagree</li> <li>4) Agree</li> <li>5) Strongly Agree</li> </ul>                                                                                                                                                                                                                                                                                                                             | <ul> <li>7) I have freedom to adopt new techniques of teaching.</li> <li>1) Strongly Disagree</li> <li>2) Disagree</li> <li>3) Neither Agree Nor Disagree</li> <li>4) Agree</li> <li>5) Strongly Agree</li> </ul>                                                | <ul> <li>9) Th environment in the college is conductive to teaching and research.</li> <li>1) Strongly Disagree</li> <li>2) Disagree</li> <li>3) Neither Agree Nor Disagree</li> <li>4) Agree</li> <li>5) Strongly Agree</li> </ul>                        |
| <ul> <li>6) Sufficient time is available to conduct exam for coverage of all units in the system.</li> <li>1) Strongly Disagree</li> <li>2) Disagree</li> <li>3) Neither Agree Nor Disagree</li> <li>4) Agree</li> <li>5) Strongly Agree</li> </ul>                                                                                                                                                                                                                                                                                           | <ul> <li>8) I have freedom to adopt new techniques /<br/>Strategies of testing and assessment of<br/>students.</li> <li>1) Strongly Disagree</li> <li>2) Disagree</li> <li>3) Neither Agree Nor Disagree</li> <li>4) Agree</li> <li>5) Strongly Agree</li> </ul> | <ul> <li>10) The administration is user friendly.</li> <li>1) Strongly Disagree</li> <li>2) Disagree</li> <li>3) Neither Agree Nor Disagree</li> <li>4) Agree</li> <li>5) Strongly Agree</li> <li>11) Any other suggestion</li> <li>Your answer</li> </ul> |