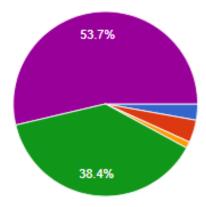

## Feedback analysis:-

1) The alumni feedback analysis report reveals that majority of the alumni are happy and proud to be a part of this institution.

2) The alumni appreciated the academic imitative taken by the Institution for the overall development of college & students.

4) Alumni wants to make their juniors familiar with the interview process and different career opportunities available in the various private and public sectors.

**B)** Teacher's feedback: Feedback on various aspects of curriculum is sought from faculty members of Vinayak Vidnyan Mahavidyalaya Nandgaon Kh. Amravati for the session 2021-2022 is taken on considering the following parameters.