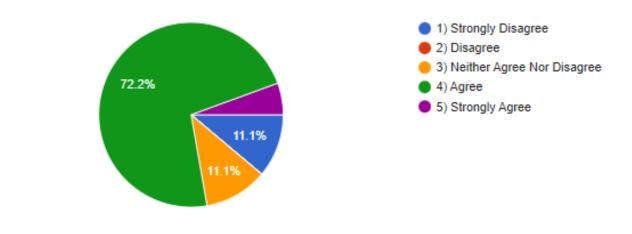

## Feedback analysis:-

1) The analysis of the student's feedback clearly depicts that they are well satisfied with the curriculum development and revision.

2) The students are satisfied on academic infrastructural facilities such as library laboratories, playground and other facilities.

3) Students have requested for the online classroom kind of platform for the online classes. They have informed about the background noise during the online classes.

**D)** Feedback from students about Teacher: Feedback from students about teacher is taken for the session 2020-2021of Vinayak Vidnyan Mahavidyalaya Nandgaon Kh. Amravati to strengthen the quality of teaching learning environment to provide possible facilities and Infrastructure. We used following parameters to evaluate this feedback 1 to 10 points.