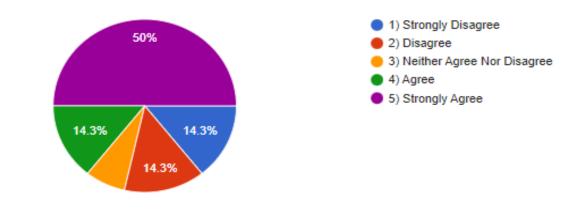

- 1) Syllabus is in accordance to the course.
- 2) Syllabus is important in career development of student.
- 3) Course content is followed by corresponding reference material.
- 4) Sufficient number of prescribed books are available in the library.
- 5) Infrastructural facilities are available.
- 6) Sufficient time is available to cover all units in the syllabus.

Link for Teachers' Feedback: <u>https://forms.gle/mTDMR7wLUy4DwVzU8</u>

| TRUST<br>TRUST                                                                                                                                                                                                                                                                                                                                                                                                                                                                                                                                | ANT GADGE BABA AMRAVATI UNIVERSITY, AMRA<br>Khodke Memorial Tr<br>K Vidnyan Ma<br>Jandgaon Khandeshwar, I                                                                                                                                                        | ust Amravati's<br>havidyalaya                                                                                                                                                                                                                              |
|-----------------------------------------------------------------------------------------------------------------------------------------------------------------------------------------------------------------------------------------------------------------------------------------------------------------------------------------------------------------------------------------------------------------------------------------------------------------------------------------------------------------------------------------------|------------------------------------------------------------------------------------------------------------------------------------------------------------------------------------------------------------------------------------------------------------------|------------------------------------------------------------------------------------------------------------------------------------------------------------------------------------------------------------------------------------------------------------|
| Feedback From<br>Dear Deachers<br>Dear Teacher,<br>The questionnaire is intended to accumulate<br>information relating to your satisfaction towards<br>the curriculum, teaching, learning, evaluation and<br>infrastructure. The information provided by you<br>will be kept confidential and will be used as<br>important feedback for quality improvement of<br>the programme of studies/institution.<br>For each question please indicate your level of<br>satisfaction with the following statement by<br>choosing a score between 1 To 5 | Subject * Your answer  1) Syllabus is according to the course.  1) Strongly Disagree 2) Disagree 3) Neither Agree Nor Disagree 3) Neither Agree                                                                                                                  | <ul> <li>3) Course content is followed by corresponding reference material.</li> <li>1) Strongly Disagree</li> <li>2) Disagree</li> <li>3) Neither Agree Nor Disagree</li> <li>4) Agree</li> <li>5) Strongly Agree</li> </ul>                              |
| anantwadatkar@gmail.com Switch account                                                                                                                                                                                                                                                                                                                                                                                                                                                                                                        | <ul><li>5) Strongly Agree</li><li>2) Syllabus is important in career</li></ul>                                                                                                                                                                                   | <ul> <li>4) Sufficient number of prescribe books are available in the library.</li> <li>1) Strongly Disagree</li> </ul>                                                                                                                                    |
| Email *<br>Your email                                                                                                                                                                                                                                                                                                                                                                                                                                                                                                                         | development of student. <ul> <li>1) Strongly Disagree</li> <li>2) Disagree</li> <li>3) Neither Agree Nor Disagree</li> </ul>                                                                                                                                     | <ul> <li>2) Disagree</li> <li>3) Neither Agree Nor Disagree</li> <li>4) Agree</li> </ul>                                                                                                                                                                   |
| Name of Teacher *<br>Your answer                                                                                                                                                                                                                                                                                                                                                                                                                                                                                                              | <ul><li>4) Agree</li><li>5) Strongly Agree</li></ul>                                                                                                                                                                                                             | 5) Strongly Agree                                                                                                                                                                                                                                          |
| <ul> <li>5) Infrastructure facilities and canteen is available.</li> <li>1) Strongly Disagree</li> <li>2) Disagree</li> <li>3) Neither Agree Nor Disagree</li> <li>4) Agree</li> <li>5) Strongly Agree</li> </ul>                                                                                                                                                                                                                                                                                                                             | <ul> <li>7) I have freedom to adopt new techniques of teaching.</li> <li>1) Strongly Disagree</li> <li>2) Disagree</li> <li>3) Neither Agree Nor Disagree</li> <li>4) Agree</li> <li>5) Strongly Agree</li> </ul>                                                | <ul> <li>9) Th environment in the college is conductive to teaching and research.</li> <li>1) Strongly Disagree</li> <li>2) Disagree</li> <li>3) Neither Agree Nor Disagree</li> <li>4) Agree</li> <li>5) Strongly Agree</li> </ul>                        |
| <ul> <li>6) Sufficient time is available to conduct exam for coverage of all units in the system.</li> <li>1) Strongly Disagree</li> <li>2) Disagree</li> <li>3) Neither Agree Nor Disagree</li> <li>4) Agree</li> <li>5) Strongly Agree</li> </ul>                                                                                                                                                                                                                                                                                           | <ul> <li>8) I have freedom to adopt new techniques /<br/>Strategies of testing and assessment of<br/>students.</li> <li>1) Strongly Disagree</li> <li>2) Disagree</li> <li>3) Neither Agree Nor Disagree</li> <li>4) Agree</li> <li>5) Strongly Agree</li> </ul> | <ul> <li>10) The administration is user friendly.</li> <li>1) Strongly Disagree</li> <li>2) Disagree</li> <li>3) Neither Agree Nor Disagree</li> <li>4) Agree</li> <li>5) Strongly Agree</li> <li>11) Any other suggestion</li> <li>Your answer</li> </ul> |