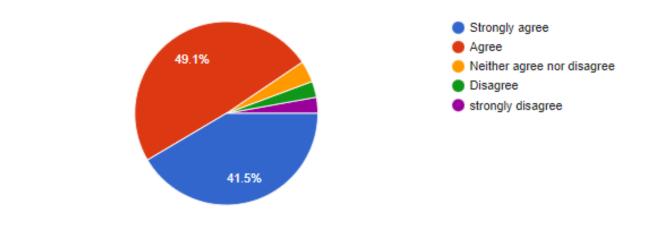

## Feedback analysis:-

1) The analysis of the student's feedback clearly depicts that they are well satisfied with the curriculum development and revision.

2) The students are satisfied on academic infrastructural facilities such as library laboratories, playground and other facilities.