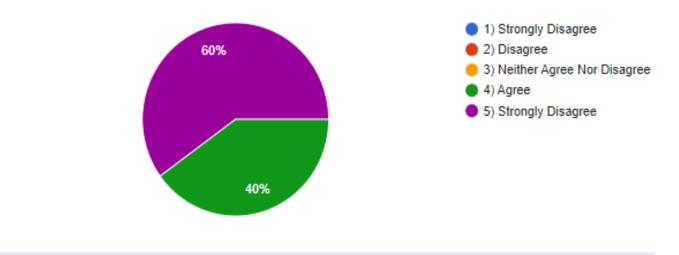

## Feedback analysis:-

1) The alumni feedback analysis report reveals that majority of the alumni are happy and proud to be a part of this institution.

2) The alumni appreciated the academic imitative taken by the Institution for the overall development of college & students.

4) Alumni wants to make their juniors familiar with the interview process and different career opportunities available in the various private and public sectors.

**B)** Teacher's feedback: Feedback on various aspects of curriculum is sought from faculty members of Vinayak Vidnyan Mahavidyalaya Nandgaon Kh. Amravati for the session 2021-2022 is taken on considering the following parameters.