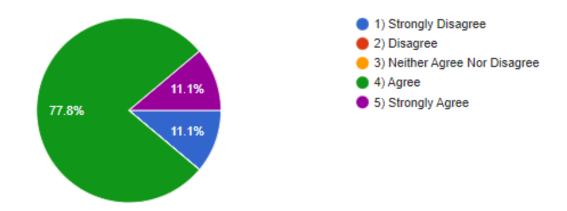

## Feedback analysis:-

1) The analysis of the teacher's feedback reflects the adequacy and availability of teaching learning facilities.

2) Teachers have requested about the Wi-Fi facility and personalized Zoom account for conducting the online classes during the pandemic lockdown.

3) Teachers have requested to conduct the online classes till Diwali for safety and ease of the students.

**C)** Feedback of students about syllabus:- The Students feedback on curriculum and teaching learning process designed to get formative feedback from students that can be used towards the improvements on the quality of syllabus for the academic year 2020-2021 of Vinayak Vidnyan Mahavidyalaya Nandgaon Kh. Amravati majority of the students agreed that the syllabus is very much appropriate to the course content. They agreed that the syllabus is covered by the teachers in time go practical's as well as tutorials. Majority of them agreed that the content provided by the syllabus is well sequenced and equipped them with necessary technical skills required for their professional areas.