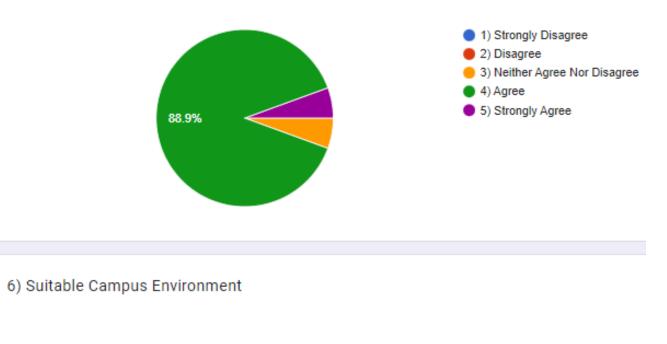

| Feedback From                                                                                                                                                                                                                                                                                                                                                             | Name of Department *                        | Email ID *                                                                                                             | etc.                                                                                                                                    | <ol> <li>Willingness of alumni in contribution of<br/>the development of the college.</li> </ol>                                                                                               |
|---------------------------------------------------------------------------------------------------------------------------------------------------------------------------------------------------------------------------------------------------------------------------------------------------------------------------------------------------------------------------|---------------------------------------------|------------------------------------------------------------------------------------------------------------------------|-----------------------------------------------------------------------------------------------------------------------------------------|------------------------------------------------------------------------------------------------------------------------------------------------------------------------------------------------|
| Alumni                                                                                                                                                                                                                                                                                                                                                                    | O Commerce                                  | Your answer                                                                                                            | 1) Strongly Disagree                                                                                                                    | 1) Strongly Disagree                                                                                                                                                                           |
| Dear Alumni,<br>Thank you for considering our college, as a<br>source of your graduate studies. This form has<br>been designed to seek suggestion or comments<br>from you about the college. This suggestion or<br>comments will help us to improve our college.<br>For each feedback question please indicate your<br>level of satisfaction with the following statement | Vear of Passing Out *                       | 1) Relevance of curriculum in your job. 1) Strongly Disagree 2) Disagree                                               | 2) Disagree     3) Neither Agree Nor Disagree     4) Agree     5) Strongly Agree                                                        | <ul> <li>2) Disagree</li> <li>3) Neither Agree Nor Disagree</li> <li>4) Agree</li> <li>5) Strongly Agree</li> </ul>                                                                            |
| by choosing a score between 1 to 5. anantwadatkar@gmail.com <u>Switch accoum</u>                                                                                                                                                                                                                                                                                          | Present Occupation / Designation / Location | 3) Neither Agree Nor Disagree       4) Agree       5) Strongly Agree                                                   | 4) Continuous efforts are taken by college to<br>Improve the quality of teaching and learning.     1) Strongly Disagree     2) Disagree | 6) Suitable Campus Environment     1) Strongly Disagree     2) Disagree                                                                                                                        |
| Email *<br>Your email                                                                                                                                                                                                                                                                                                                                                     | Present Address *<br>Your answer            | 2) Institute organizes various kinds of<br>activities for overall development of<br>students.     1) Strongly Disagree | 3) Neither Agree Nor Disagree       4) Agree       5) Strongly Agree                                                                    | <ul> <li>3) Neither Agree Nor Disagree</li> <li>4) Agree</li> <li>5) Strongly Agree</li> </ul>                                                                                                 |
| Alumni Name *<br>Your answer                                                                                                                                                                                                                                                                                                                                              | Mobile No.<br>Your answer                   | 2) Disagree       3) Neither Agree Nor Disagree       4) Agree       5) Strongly Agree                                 |                                                                                                                                         | Submit Clear form<br>Never submit passwords through Google Forms.<br>This content is neither created nor endorsed by Google <u>Beoort</u><br><u>abase - Terms of Service - Princer Petitor</u> |