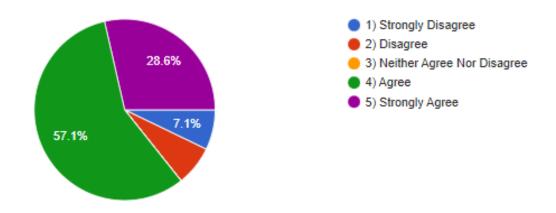

- 1) Syllabus is in accordance to the course.
- 2) Syllabus is important in career development of student.
- 3) Course content is followed by corresponding reference material.
- 4) Sufficient number of prescribed books are available in the library.
- 5) Infrastructural facilities are available.
- 6) Sufficient time is available to cover all units in the syllabus.

Link for Teachers' Feedback: <u>https://forms.gle/mTDMR7wLUy4DwVzU8</u>

| TRUST<br>TRUST                                                                                                                                                                                                                                                                                                                                                                                                                                                                                                                                | ANT GADGE BABA AMRAVATI UNIVERSITY, AMRA<br>Khodke Memorial Tr<br>K Vidnyan Ma<br>Jandgaon Khandeshwar, I                                                                                                                                                        | ust Amravati's<br>havidyalaya                                                                                                                                                                                                                              |
|-----------------------------------------------------------------------------------------------------------------------------------------------------------------------------------------------------------------------------------------------------------------------------------------------------------------------------------------------------------------------------------------------------------------------------------------------------------------------------------------------------------------------------------------------|------------------------------------------------------------------------------------------------------------------------------------------------------------------------------------------------------------------------------------------------------------------|------------------------------------------------------------------------------------------------------------------------------------------------------------------------------------------------------------------------------------------------------------|
| Feedback From<br>Dear Deachers<br>Dear Teacher,<br>The questionnaire is intended to accumulate<br>information relating to your satisfaction towards<br>the curriculum, teaching, learning, evaluation and<br>infrastructure. The information provided by you<br>will be kept confidential and will be used as<br>important feedback for quality improvement of<br>the programme of studies/institution.<br>For each question please indicate your level of<br>satisfaction with the following statement by<br>choosing a score between 1 To 5 | Subject * Your answer  1) Syllabus is according to the course.  1) Strongly Disagree 2) Disagree 3) Neither Agree Nor Disagree 3) Neither Agree                                                                                                                  | <ul> <li>3) Course content is followed by corresponding reference material.</li> <li>1) Strongly Disagree</li> <li>2) Disagree</li> <li>3) Neither Agree Nor Disagree</li> <li>4) Agree</li> <li>5) Strongly Agree</li> </ul>                              |
| anantwadatkar@gmail.com Switch account                                                                                                                                                                                                                                                                                                                                                                                                                                                                                                        | <ul><li>5) Strongly Agree</li><li>2) Syllabus is important in career</li></ul>                                                                                                                                                                                   | <ul> <li>4) Sufficient number of prescribe books are available in the library.</li> <li>1) Strongly Disagree</li> </ul>                                                                                                                                    |
| Email *<br>Your email                                                                                                                                                                                                                                                                                                                                                                                                                                                                                                                         | development of student. <ul> <li>1) Strongly Disagree</li> <li>2) Disagree</li> <li>3) Neither Agree Nor Disagree</li> </ul>                                                                                                                                     | <ul> <li>2) Disagree</li> <li>3) Neither Agree Nor Disagree</li> <li>4) Agree</li> </ul>                                                                                                                                                                   |
| Name of Teacher *<br>Your answer                                                                                                                                                                                                                                                                                                                                                                                                                                                                                                              | <ul><li>4) Agree</li><li>5) Strongly Agree</li></ul>                                                                                                                                                                                                             | 5) Strongly Agree                                                                                                                                                                                                                                          |
| <ul> <li>5) Infrastructure facilities and canteen is available.</li> <li>1) Strongly Disagree</li> <li>2) Disagree</li> <li>3) Neither Agree Nor Disagree</li> <li>4) Agree</li> <li>5) Strongly Agree</li> </ul>                                                                                                                                                                                                                                                                                                                             | <ul> <li>7) I have freedom to adopt new techniques of teaching.</li> <li>1) Strongly Disagree</li> <li>2) Disagree</li> <li>3) Neither Agree Nor Disagree</li> <li>4) Agree</li> <li>5) Strongly Agree</li> </ul>                                                | <ul> <li>9) Th environment in the college is conductive to teaching and research.</li> <li>1) Strongly Disagree</li> <li>2) Disagree</li> <li>3) Neither Agree Nor Disagree</li> <li>4) Agree</li> <li>5) Strongly Agree</li> </ul>                        |
| <ul> <li>6) Sufficient time is available to conduct exam for coverage of all units in the system.</li> <li>1) Strongly Disagree</li> <li>2) Disagree</li> <li>3) Neither Agree Nor Disagree</li> <li>4) Agree</li> <li>5) Strongly Agree</li> </ul>                                                                                                                                                                                                                                                                                           | <ul> <li>8) I have freedom to adopt new techniques /<br/>Strategies of testing and assessment of<br/>students.</li> <li>1) Strongly Disagree</li> <li>2) Disagree</li> <li>3) Neither Agree Nor Disagree</li> <li>4) Agree</li> <li>5) Strongly Agree</li> </ul> | <ul> <li>10) The administration is user friendly.</li> <li>1) Strongly Disagree</li> <li>2) Disagree</li> <li>3) Neither Agree Nor Disagree</li> <li>4) Agree</li> <li>5) Strongly Agree</li> <li>11) Any other suggestion</li> <li>Your answer</li> </ul> |

## Feedback analysis:-

1) The analysis of the teacher's feedback reflects the adequacy and availability of teaching learning facilities.

2) Teachers have requested about the Wi-Fi facility and personalized Zoom account for conducting the online classes during the pandemic lockdown.

3) Teachers have requested to conduct the online classes till Diwali for safety and ease of the students.

**C)** Feedback of students about syllabus:- The Students feedback on curriculum and teaching learning process designed to get formative feedback from students that can be used towards the improvements on the quality of syllabus for the academic year 2020-2021 of Vinayak Vidnyan Mahavidyalaya Nandgaon Kh. Amravati majority of the students agreed that the syllabus is very much appropriate to the course content. They agreed that the syllabus is covered by the teachers in time go practical's as well as tutorials. Majority of them agreed that the content provided by the syllabus is well sequenced and equipped them with necessary technical skills required for their professional areas.