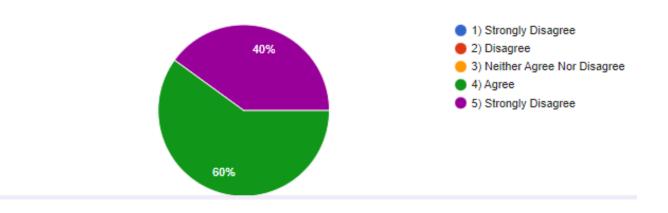

### Feedback analysis:-

1)It is observed that most of the students are satisfied on teaching faculty, about their knowledge.

2) Majority of the students agreed that their teachers encourage participation and discussion in class.

3) Students have informed about the voice quality of the teachers during the online classes and informed about the background noise issue as well.