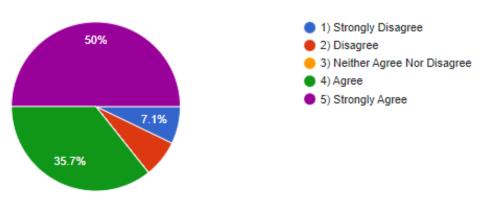

## Feedback analysis:-

1) The alumni feedback analysis report reveals that majority of the alumni are happy and proud to be a part of this institution.

2) The alumni appreciated the academic imitative taken by the Institution for the overall development of college & students.

4) Alumni wants to make their juniors familiar with the interview process and different career opportunities available in the various private and public sectors.

**B)** Teacher's feedback: Feedback on various aspects of curriculum is sought from faculty members of Vinayak Vidnyan Mahavidyalaya Nandgaon Kh. Amravati for the session 2021-2022 is taken on considering the following parameters.