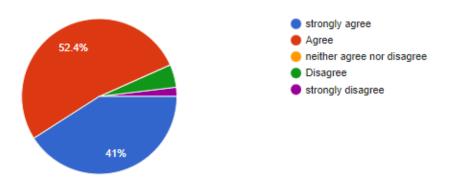

## Feedback analysis:-

1) The alumni feedback analysis report reveals that majority of the alumni are happy and proud to be a part of this institution.

2) The alumni appreciated the academic imitative taken by the Institution for the overall development of college & students.