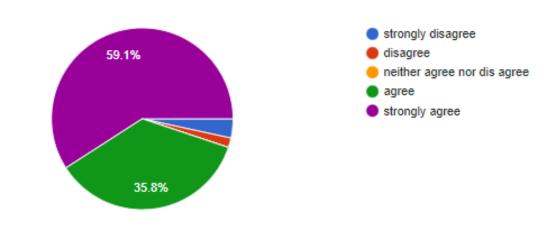

## Feedback analysis:-

1) The analysis of the teacher's feedback reflects the adequacy and availability of teaching learning facilities.

2) Teachers have requested about the Wi-Fi facility and personalized Zoom account for conducting the online classes during the pandemic lockdown.

3) Teachers have requested to conduct the online classes till Diwali for safety and ease of the students.

**C)** Feedback of students about syllabus:- The Students feedback on curriculum and teaching learning process designed to get formative feedback from students that can be used towards the improvements on the quality of syllabus for the academic year 2020-2021 of Vinayak Vidnyan Mahavidyalaya Nandgaon Kh. Amravati majority of the students agreed that the syllabus is very much appropriate to the course content. They agreed that the syllabus is covered by the teachers in time go practical's as well as tutorials. Majority of them agreed that the content provided by the syllabus is well sequenced and equipped them with necessary technical skills required for their professional areas.