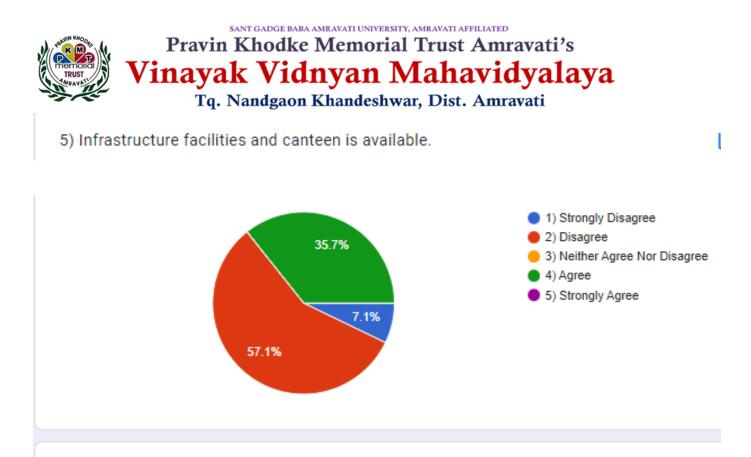

- 1) Syllabus is in accordance to the course.
- 2) Syllabus is important in career development of student.
- 3) Course content is followed by corresponding reference material.
- 4) Sufficient number of prescribed books are available in the library.
- 5) Infrastructural facilities are available.
- 6) Sufficient time is available to cover all units in the syllabus.

Link for Teachers' Feedback: <u>https://forms.gle/mTDMR7wLUy4DwVzU8</u>

| TRUST<br>TRUST                                                                                                                                                                                                                                                                                                                                                                                                                                                                                                                                | ANT GADGE BABA AMRAVATI UNIVERSITY, AMRA<br>Khodke Memorial Tr<br>K Vidnyan Ma<br>Jandgaon Khandeshwar, I                                                                                                                                                        | ust Amravati's<br>havidyalaya                                                                                                                                                                                                                              |
|-----------------------------------------------------------------------------------------------------------------------------------------------------------------------------------------------------------------------------------------------------------------------------------------------------------------------------------------------------------------------------------------------------------------------------------------------------------------------------------------------------------------------------------------------|------------------------------------------------------------------------------------------------------------------------------------------------------------------------------------------------------------------------------------------------------------------|------------------------------------------------------------------------------------------------------------------------------------------------------------------------------------------------------------------------------------------------------------|
| Feedback From<br>Dear Deachers<br>Dear Teacher,<br>The questionnaire is intended to accumulate<br>information relating to your satisfaction towards<br>the curriculum, teaching, learning, evaluation and<br>infrastructure. The information provided by you<br>will be kept confidential and will be used as<br>important feedback for quality improvement of<br>the programme of studies/institution.<br>For each question please indicate your level of<br>satisfaction with the following statement by<br>choosing a score between 1 To 5 | Subject * Your answer  1) Syllabus is according to the course.  1) Strongly Disagree 2) Disagree 3) Neither Agree Nor Disagree 3) Neither Agree                                                                                                                  | <ul> <li>3) Course content is followed by corresponding reference material.</li> <li>1) Strongly Disagree</li> <li>2) Disagree</li> <li>3) Neither Agree Nor Disagree</li> <li>4) Agree</li> <li>5) Strongly Agree</li> </ul>                              |
| anantwadatkar@gmail.com Switch account                                                                                                                                                                                                                                                                                                                                                                                                                                                                                                        | <ul><li>5) Strongly Agree</li><li>2) Syllabus is important in career</li></ul>                                                                                                                                                                                   | <ul> <li>4) Sufficient number of prescribe books are available in the library.</li> <li>1) Strongly Disagree</li> </ul>                                                                                                                                    |
| Email *<br>Your email                                                                                                                                                                                                                                                                                                                                                                                                                                                                                                                         | development of student. <ul> <li>1) Strongly Disagree</li> <li>2) Disagree</li> <li>3) Neither Agree Nor Disagree</li> </ul>                                                                                                                                     | <ul> <li>2) Disagree</li> <li>3) Neither Agree Nor Disagree</li> <li>4) Agree</li> </ul>                                                                                                                                                                   |
| Name of Teacher *<br>Your answer                                                                                                                                                                                                                                                                                                                                                                                                                                                                                                              | <ul><li>4) Agree</li><li>5) Strongly Agree</li></ul>                                                                                                                                                                                                             | 5) Strongly Agree                                                                                                                                                                                                                                          |
| <ul> <li>5) Infrastructure facilities and canteen is available.</li> <li>1) Strongly Disagree</li> <li>2) Disagree</li> <li>3) Neither Agree Nor Disagree</li> <li>4) Agree</li> <li>5) Strongly Agree</li> </ul>                                                                                                                                                                                                                                                                                                                             | <ul> <li>7) I have freedom to adopt new techniques of teaching.</li> <li>1) Strongly Disagree</li> <li>2) Disagree</li> <li>3) Neither Agree Nor Disagree</li> <li>4) Agree</li> <li>5) Strongly Agree</li> </ul>                                                | <ul> <li>9) Th environment in the college is conductive to teaching and research.</li> <li>1) Strongly Disagree</li> <li>2) Disagree</li> <li>3) Neither Agree Nor Disagree</li> <li>4) Agree</li> <li>5) Strongly Agree</li> </ul>                        |
| <ul> <li>6) Sufficient time is available to conduct exam for coverage of all units in the system.</li> <li>1) Strongly Disagree</li> <li>2) Disagree</li> <li>3) Neither Agree Nor Disagree</li> <li>4) Agree</li> <li>5) Strongly Agree</li> </ul>                                                                                                                                                                                                                                                                                           | <ul> <li>8) I have freedom to adopt new techniques /<br/>Strategies of testing and assessment of<br/>students.</li> <li>1) Strongly Disagree</li> <li>2) Disagree</li> <li>3) Neither Agree Nor Disagree</li> <li>4) Agree</li> <li>5) Strongly Agree</li> </ul> | <ul> <li>10) The administration is user friendly.</li> <li>1) Strongly Disagree</li> <li>2) Disagree</li> <li>3) Neither Agree Nor Disagree</li> <li>4) Agree</li> <li>5) Strongly Agree</li> <li>11) Any other suggestion</li> <li>Your answer</li> </ul> |

## Feedback analysis:-

1) The analysis of the teacher's feedback reflects the adequacy and availability of teaching learning facilities.

2) Teachers have requested about the Wi-Fi facility and personalized Zoom account for conducting the online classes during the pandemic lockdown.

3) Teachers have requested to conduct the online classes till Diwali for safety and ease of the students.

**C)** Feedback of students about syllabus:- The Students feedback on curriculum and teaching learning process designed to get formative feedback from students that can be used towards the improvements on the quality of syllabus for the academic year 2020-2021 of Vinayak Vidnyan Mahavidyalaya Nandgaon Kh. Amravati majority of the students agreed that the syllabus is very much appropriate to the course content. They agreed that the syllabus is covered by the teachers in time go practical's as well as tutorials. Majority of them agreed that the content provided by the syllabus is well sequenced and equipped them with necessary technical skills required for their professional areas.