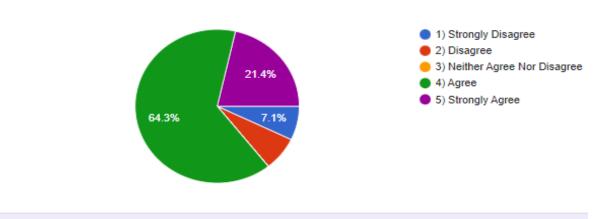

### Feedback analysis:-

1)It is observed that most of the students are satisfied on teaching faculty, about their knowledge.

2) Majority of the students agreed that their teachers encourage participation and discussion in class.