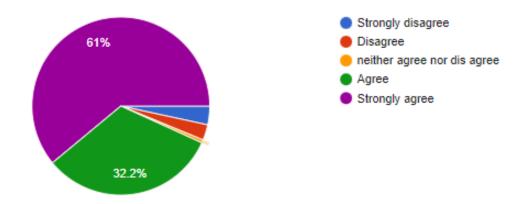

## Feedback analysis:-

1) The alumni feedback analysis report reveals that majority of the alumni are happy and proud to be a part of this institution.

2) The alumni appreciated the academic imitative taken by the Institution for the overall development of college & students.

4) Alumni wants to make their juniors familiar with the interview process and different career opportunities available in the various private and public sectors.

**B)** Teacher's feedback: Feedback on various aspects of curriculum is sought from faculty members of Vinayak Vidnyan Mahavidyalaya Nandgaon Kh. Amravati for the session 2021-2022 is taken on considering the following parameters.