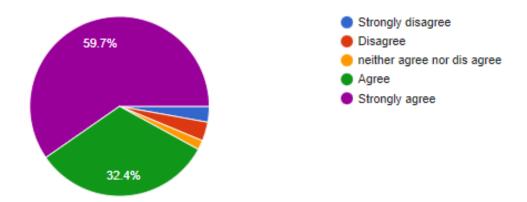

## Feedback analysis:-

1) The analysis of the student's feedback clearly depicts that they are well satisfied with the curriculum development and revision.

2) The students are satisfied on academic infrastructural facilities such as library laboratories, playground and other facilities.

3) Students have requested for the online classroom kind of platform for the online classes. They have informed about the background noise during the online classes.

**D)** Feedback from students about Teacher: Feedback from students about teacher is taken for the session 2020-2021of Vinayak Vidnyan Mahavidyalaya Nandgaon Kh. Amravati to strengthen the quality of teaching learning environment to provide possible facilities and Infrastructure. We used following parameters to evaluate this feedback 1 to 10 points.