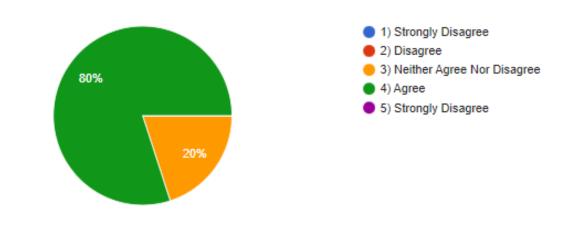

## Feedback analysis:-

1) The alumni feedback analysis report reveals that majority of the alumni are happy and proud to be a part of this institution.

2) The alumni appreciated the academic imitative taken by the Institution for the overall development of college & students.

4) Alumni wants to make their juniors familiar with the interview process and different career opportunities available in the various private and public sectors.

**B)** Teacher's feedback: Feedback on various aspects of curriculum is sought from faculty members of Vinayak Vidnyan Mahavidyalaya Nandgaon Kh. Amravati for the session 2021-2022 is taken on considering the following parameters.