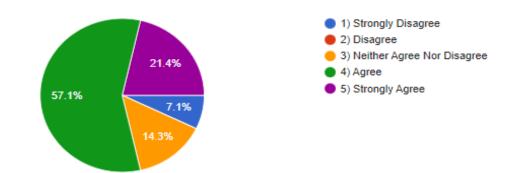

### Feedback analysis:-

1)It is observed that most of the students are satisfied on teaching faculty, about their knowledge.

2) Majority of the students agreed that their teachers encourage participation and discussion in class.