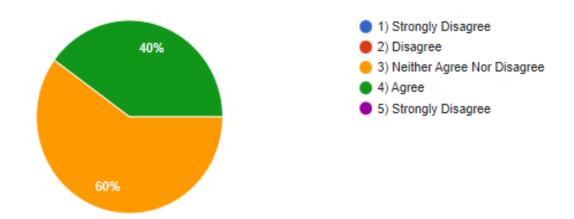

## Feedback analysis:-

1) The analysis of the student's feedback clearly depicts that they are well satisfied with the curriculum development and revision.

2) The students are satisfied on academic infrastructural facilities such as library laboratories, playground and other facilities.

3) Students have requested for the online classroom kind of platform for the online classes. They have informed about the background noise during the online classes.

**D)** Feedback from students about Teacher: Feedback from students about teacher is taken for the session 2020-2021of Vinayak Vidnyan Mahavidyalaya Nandgaon Kh. Amravati to strengthen the quality of teaching learning environment to provide possible facilities and Infrastructure. We used following parameters to evaluate this feedback 1 to 10 points.