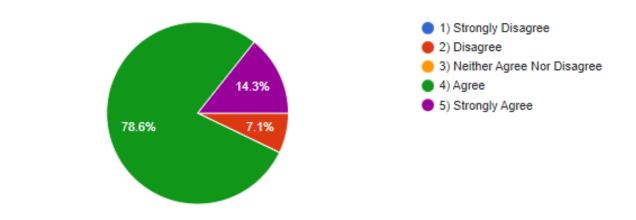

## C) Feedback of students about syllabus:-

1) Syllabus is according to the course.

### 2) Syllabus is important in career development of student.

3) Course content is followed by corresponding reference material.

4) Sufficient number of prescribe books are available in the library.

6) Sufficient time is available to conduct exam for coverage of all units in the system.

## Feedback analysis:-

1) The analysis of the student's feedback clearly depicts that they are well satisfied with the curriculum development and revision.

2) The students are satisfied on academic infrastructural facilities such as library laboratories, playground and other facilities.

3) Students have requested for the online classroom kind of platform for the online classes. They have informed about the background noise during the online classes.

**D)** Feedback from students about Teacher: Feedback from students about teacher is taken for the session 2020-2021of Vinayak Vidnyan Mahavidyalaya Nandgaon Kh. Amravati to strengthen the quality of teaching learning environment to provide possible facilities and Infrastructure. We used following parameters to evaluate this feedback 1 to 10 points.