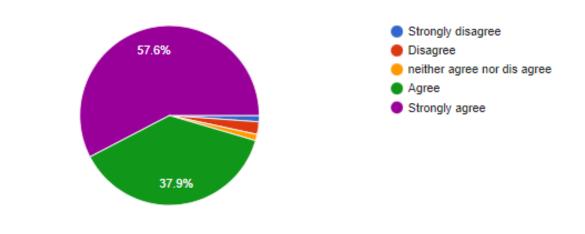

## Feedback analysis:-

1) The analysis of the teacher's feedback reflects the adequacy and availability of teaching learning facilities.

2) Teachers have requested about the Wi-Fi facility and personalized Zoom account for conducting the online classes during the pandemic lockdown.

3) Teachers have requested to conduct the online classes till Diwali for safety and ease of the students.

**C)** Feedback of students about syllabus:- The Students feedback on curriculum and teaching learning process designed to get formative feedback from students that can be used towards the improvements on the quality of syllabus for the academic year 2020-2021 of Vinayak Vidnyan Mahavidyalaya Nandgaon Kh. Amravati majority of the students agreed that the syllabus is very much appropriate to the course content. They agreed that the syllabus is covered by the teachers in time go practical's as well as tutorials. Majority of them agreed that the content provided by the syllabus is well sequenced and equipped them with necessary technical skills required for their professional areas.