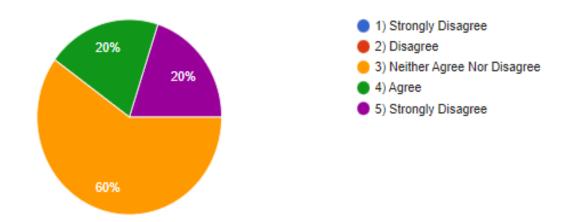

### Feedback analysis:-

1)It is observed that most of the students are satisfied on teaching faculty, about their knowledge.

2) Majority of the students agreed that their teachers encourage participation and discussion in class.

3) Students have informed about the voice quality of the teachers during the online classes and informed about the background noise issue as well.