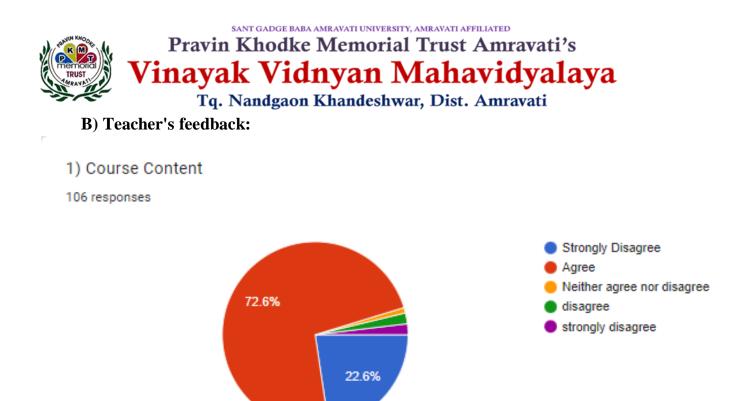

Link For Feedback of Student about Syllabus: <u>https://forms.gle/c9SzM5sGEouKBovVA</u>

| Pravin I<br>TRUST<br>TRUST<br>TRUST<br>TRUST<br>TRUST<br>TRUST<br>TRUST<br>TRUST<br>TRUST<br>TRUST<br>TRUST<br>TRUST<br>TRUST<br>TRUST<br>TRUST<br>TRUST<br>TRUST<br>TRUST<br>TRUST<br>TRUST<br>TRUST<br>TRUST<br>TRUST<br>TRUST<br>TRUST<br>TRUST<br>TRUST<br>TRUST<br>TRUST<br>TRUST<br>TRUST<br>TRUST<br>TRUST<br>TRUST<br>TRUST<br>TRUST<br>TRUST<br>TRUST<br>TRUST<br>TRUST<br>TRUST<br>TRUST<br>TRUST<br>TRUST<br>TRUST<br>TRUST<br>TRUST<br>TRUST<br>TRUST<br>TRUST<br>TRUST<br>TRUST<br>TRUST<br>TRUST<br>TRUST<br>TRUST<br>TRUST<br>TRUST<br>TRUST<br>TRUST<br>TRUST<br>TRUST<br>TRUST<br>TRUST<br>TRUST<br>TRUST<br>TRUST<br>TRUST<br>TRUST<br>TRUST<br>TRUST<br>TRUST<br>TRUST<br>TRUST<br>TRUST<br>TRUST<br>TRUST<br>TRUST<br>TRUST<br>TRUST<br>TRUST<br>TRUST<br>TRUST<br>TRUST<br>TRUST<br>TRUST<br>TRUST<br>TRUST<br>TRUST<br>TRUST<br>TRUST<br>TRUST<br>TRUST<br>TRUST<br>TRUST<br>TRUST<br>TRUST<br>TRUST<br>TRUST<br>TRUST<br>TRUST<br>TRUST<br>TRUST<br>TRUST<br>TRUST<br>TRUST<br>TRUST<br>TRUST<br>TRUST<br>TRUST<br>TRUST<br>TRUST<br>TRUST<br>TRUST<br>TRUST<br>TRUST<br>TRUST<br>TRUST<br>TRUST<br>TRUST<br>TRUST<br>TRUST<br>TRUST<br>TRUST<br>TRUST<br>TRUST<br>TRUST<br>TRUST<br>TRUST<br>TRUST<br>TRUST<br>TRUST<br>TRUST<br>TRUST<br>TRUST<br>TRUST<br>TRUST<br>TRUST<br>TRUST<br>TRUST<br>TRUST<br>TRUST<br>TRUST<br>TRUST<br>TRUST<br>TRUST<br>TRUST<br>TRUST<br>TRUST<br>TRUST<br>TRUST<br>TRUST<br>TRUST<br>TRUST<br>TRUST<br>TRUST<br>TRUST<br>TRUST<br>TRUST<br>TRUST<br>TRUST<br>TRUST<br>TRUST<br>TRUST<br>TRUST<br>TRUST<br>TRUST<br>TRUST<br>TRUST<br>TRUST<br>TRUST<br>TRUST<br>TRUST<br>TRUST<br>TRUST<br>TRUST<br>TRUST<br>TRUST<br>TRUST<br>TRUST<br>TRUST<br>TRUST<br>TRUST<br>TRUST<br>TRUST<br>TRUST<br>TRUST<br>TRUST<br>TRUST<br>TRUST<br>TRUST<br>TRUST<br>TRUST<br>TRUST<br>TRUST<br>TRUST<br>TRUST<br>TRUST<br>TRUST<br>TRUST<br>TRUST<br>TRUST<br>TRUST<br>TRUST<br>TRUST<br>TRUST<br>TRUST<br>TRUST<br>TRUST<br>TRUST<br>TRUST<br>TRUST<br>TRUST<br>TRUST<br>TRUST<br>TRUST<br>TRUST<br>TRUST<br>TRUST<br>TRUST<br>TRUST<br>TRUST<br>TRUST<br>TRUST<br>TRUST<br>TRUST<br>TRUST<br>TRUST<br>TRUST<br>TRUST<br>TRUST<br>TRUST<br>TRUST<br>TRUST<br>TRUST<br>TRUST<br>TRUST<br>TRUST<br>TRUST<br>TRUST<br>TRUST<br>TRUST<br>TRUST<br>TRUST<br>TRUST<br>TRUST<br>TRUST<br>TRUST<br>TRUST<br>TRUST<br>TRUST<br>TRUST<br>TRUST<br>TRUST<br>TRUST<br>TRUST<br>TRUST<br>TRUST<br>TRUST<br>TRUST<br>TRUST<br>TRUST<br>TRUST<br>TRUST<br>TRUST<br>TRUST<br>TRUST<br>TRUST<br>TRUST<br>TRUST<br>TRUST<br>TRUST<br>TRUST<br>TRUST<br>TRUST<br>TRUST<br>TRUST<br>TRUST<br>TRUST<br>TRUST<br>TRUST<br>TRUST<br>TRUST<br>TRUST<br>TRUST<br>TRUST<br>TRUST<br>TRUST<br>TRUST<br>TRUST<br>TRUST | NT GADGE BABA AMRAVATI UNIVERSITY, AMRAV/<br>Khodke Memorial Tru<br>K Vidnyan Mal<br>Jandgaon Khandeshwar, Di                                     | st Amravati's<br>havidyalaya                                                                                                                                  |  |  |
|-------------------------------------------------------------------------------------------------------------------------------------------------------------------------------------------------------------------------------------------------------------------------------------------------------------------------------------------------------------------------------------------------------------------------------------------------------------------------------------------------------------------------------------------------------------------------------------------------------------------------------------------------------------------------------------------------------------------------------------------------------------------------------------------------------------------------------------------------------------------------------------------------------------------------------------------------------------------------------------------------------------------------------------------------------------------------------------------------------------------------------------------------------------------------------------------------------------------------------------------------------------------------------------------------------------------------------------------------------------------------------------------------------------------------------------------------------------------------------------------------------------------------------------------------------------------------------------------------------------------------------------------------------------------------------------------------------------------------------------------------------------------------------------------------------------------------------------------------------------------------------------------------------------------------------------------------------------------------------------------------------------------------------------------------------------------------------------------------------------------------------------------------------------------------------------------------------------------------------------------------------------------------------------------------------------------------------------------------------------------------------------------------------------------------------------------------------------------------------------------------------------------------------------------------------------------------------------------------------------------------------------------------------------------------------------------------------------------------------------|---------------------------------------------------------------------------------------------------------------------------------------------------|---------------------------------------------------------------------------------------------------------------------------------------------------------------|--|--|
| Feedback From<br>Student About<br>Syllabus 2021-2022<br>Vinayak Vidnyan Mahavidyalaya Nandgaon (Kha.)<br>Dist. AMRAVATI<br>FEEDBACK FROM STUDENT ABOUT SYLLABUS                                                                                                                                                                                                                                                                                                                                                                                                                                                                                                                                                                                                                                                                                                                                                                                                                                                                                                                                                                                                                                                                                                                                                                                                                                                                                                                                                                                                                                                                                                                                                                                                                                                                                                                                                                                                                                                                                                                                                                                                                                                                                                                                                                                                                                                                                                                                                                                                                                                                                                                                                                     | Faculty * <ul> <li>science</li> <li>commerce</li> </ul> Name of student * Your answer                                                             | <ol> <li>Course Content</li> <li>Strongly Disagree</li> <li>Agree</li> <li>Neither agree nor disagree</li> <li>disagree</li> <li>strongly disagree</li> </ol> |  |  |
| Dear Student,<br>The questionnaire is purposed to collect<br>information relating to your satisfaction syllabus.<br>The information provided by you will be kept<br>confidential and will important feedback for<br>quality improvement of the programme of<br>studies/institution                                                                                                                                                                                                                                                                                                                                                                                                                                                                                                                                                                                                                                                                                                                                                                                                                                                                                                                                                                                                                                                                                                                                                                                                                                                                                                                                                                                                                                                                                                                                                                                                                                                                                                                                                                                                                                                                                                                                                                                                                                                                                                                                                                                                                                                                                                                                                                                                                                                  | Academic year *<br>Your answer                                                                                                                    | The size of your syllabus is sufficient in<br>terms of load<br>Strongly agree<br>Agree                                                                        |  |  |
| anantwadatkar@gmail.com Switch account                                                                                                                                                                                                                                                                                                                                                                                                                                                                                                                                                                                                                                                                                                                                                                                                                                                                                                                                                                                                                                                                                                                                                                                                                                                                                                                                                                                                                                                                                                                                                                                                                                                                                                                                                                                                                                                                                                                                                                                                                                                                                                                                                                                                                                                                                                                                                                                                                                                                                                                                                                                                                                                                                              | class *<br>B.Com 1<br>B.Com 2<br>B.Com 3                                                                                                          | <ul> <li>Neither agree nor disagree</li> <li>Disagree</li> <li>strongly disagree</li> </ul>                                                                   |  |  |
| Email *<br>Your email<br>do you think you have enough practical<br>hour/tutorial per week                                                                                                                                                                                                                                                                                                                                                                                                                                                                                                                                                                                                                                                                                                                                                                                                                                                                                                                                                                                                                                                                                                                                                                                                                                                                                                                                                                                                                                                                                                                                                                                                                                                                                                                                                                                                                                                                                                                                                                                                                                                                                                                                                                                                                                                                                                                                                                                                                                                                                                                                                                                                                                           | <ul> <li>B.Sc 1</li> <li>B.Sc 2</li> <li>B.Sc 3</li> <li>Other:</li> </ul>                                                                        | do you think you can build a good career with<br>the help of your syllabus<br>Strongly agree<br>Agree                                                         |  |  |
| <ul> <li>Strongly agree</li> <li>Agree</li> <li>Neither agree nor disagree</li> <li>Disagree</li> </ul>                                                                                                                                                                                                                                                                                                                                                                                                                                                                                                                                                                                                                                                                                                                                                                                                                                                                                                                                                                                                                                                                                                                                                                                                                                                                                                                                                                                                                                                                                                                                                                                                                                                                                                                                                                                                                                                                                                                                                                                                                                                                                                                                                                                                                                                                                                                                                                                                                                                                                                                                                                                                                             | Disagree     Strongly Disagree     sufficient number of syllabus based literature                                                                 | Neither agree nor disagree                                                                                                                                    |  |  |
| <ul> <li>strongly disagree</li> <li>how do you rate relevance of unit in syllabus relevance to the course</li> <li>strongly agree</li> <li>Agree</li> </ul>                                                                                                                                                                                                                                                                                                                                                                                                                                                                                                                                                                                                                                                                                                                                                                                                                                                                                                                                                                                                                                                                                                                                                                                                                                                                                                                                                                                                                                                                                                                                                                                                                                                                                                                                                                                                                                                                                                                                                                                                                                                                                                                                                                                                                                                                                                                                                                                                                                                                                                                                                                         | material available in library          strongly agree         Agree         neither agree nor disagree         Disagree         strongly disagree |                                                                                                                                                               |  |  |
| <ul> <li>neither agree nor disagree</li> <li>Disagree</li> <li>Strongly Disagree</li> </ul>                                                                                                                                                                                                                                                                                                                                                                                                                                                                                                                                                                                                                                                                                                                                                                                                                                                                                                                                                                                                                                                                                                                                                                                                                                                                                                                                                                                                                                                                                                                                                                                                                                                                                                                                                                                                                                                                                                                                                                                                                                                                                                                                                                                                                                                                                                                                                                                                                                                                                                                                                                                                                                         | applicable of the course to real life situation <ul> <li>strongly agree</li> <li>Agree</li> <li>neither agree nor disagree</li> </ul>             |                                                                                                                                                               |  |  |
| application of technologies during syllabus<br>study<br>Strongly agree                                                                                                                                                                                                                                                                                                                                                                                                                                                                                                                                                                                                                                                                                                                                                                                                                                                                                                                                                                                                                                                                                                                                                                                                                                                                                                                                                                                                                                                                                                                                                                                                                                                                                                                                                                                                                                                                                                                                                                                                                                                                                                                                                                                                                                                                                                                                                                                                                                                                                                                                                                                                                                                              | Disagree     Strongly Disagree     Submit     Clear form                                                                                          |                                                                                                                                                               |  |  |

## C) Feedback of students about syllabus:-

1) Syllabus is according to the course.