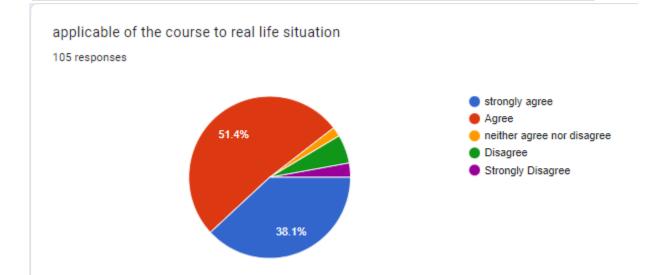

## Feedback analysis:-

1) The analysis of the student's feedback clearly depicts that they are well satisfied with the curriculum development and revision.

2) The students are satisfied on academic infrastructural facilities such as library laboratories, playground and other facilities.