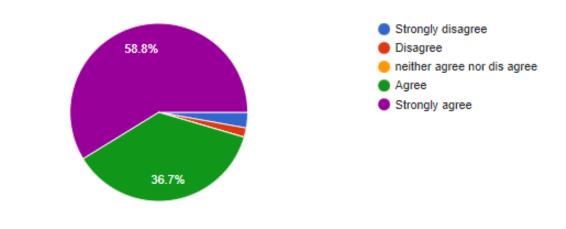

### Feedback analysis:-

1)It is observed that most of the students are satisfied on teaching faculty, about their knowledge.

2) Majority of the students agreed that their teachers encourage participation and discussion in class.

3) Students have informed about the voice quality of the teachers during the online classes and informed about the background noise issue as well.