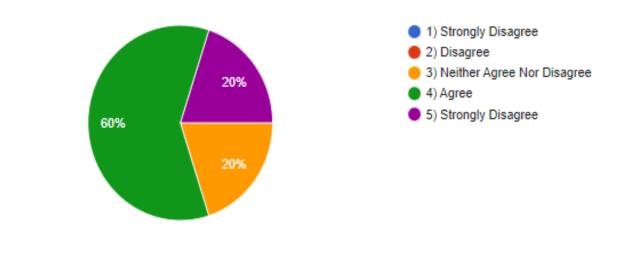

## Feedback analysis:-

1) The analysis of the student's feedback clearly depicts that they are well satisfied with the curriculum development and revision.

2) The students are satisfied on academic infrastructural facilities such as library laboratories, playground and other facilities.

3) Students have requested for the online classroom kind of platform for the online classes. They have informed about the background noise during the online classes.

**D)** Feedback from students about Teacher: Feedback from students about teacher is taken for the session 2020-2021of Vinayak Vidnyan Mahavidyalaya Nandgaon Kh. Amravati to strengthen the quality of teaching learning environment to provide possible facilities and Infrastructure. We used following parameters to evaluate this feedback 1 to 10 points.