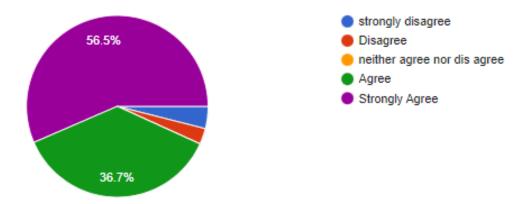

## Feedback analysis:-

1) The analysis of the student's feedback clearly depicts that they are well satisfied with the curriculum development and revision.

2) The students are satisfied on academic infrastructural facilities such as library laboratories, playground and other facilities.

3) Students have requested for the online classroom kind of platform for the online classes. They have informed about the background noise during the online classes.

**D)** Feedback from students about Teacher: Feedback from students about teacher is taken for the session 2020-2021of Vinayak Vidnyan Mahavidyalaya Nandgaon Kh. Amravati to strengthen the quality of teaching learning environment to provide possible facilities and Infrastructure. We used following parameters to evaluate this feedback 1 to 10 points.