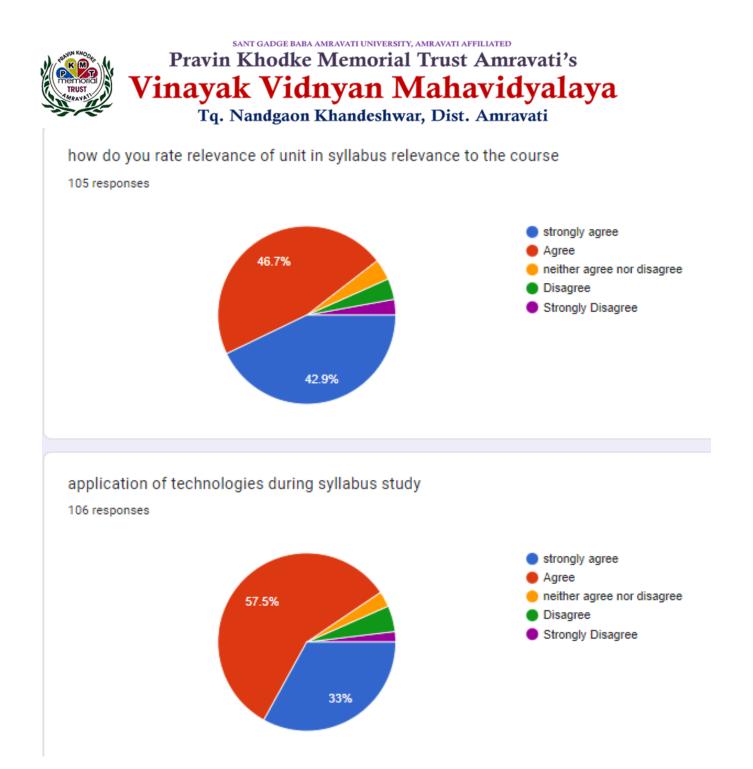

## C) Feedback of students about syllabus:-

1) Syllabus is according to the course.

### 2) Syllabus is important in career development of student.

3) Course content is followed by corresponding reference material.

4) Sufficient number of prescribe books are available in the library.

6) Sufficient time is available to conduct exam for coverage of all units in the system.

## Feedback analysis:-

1) The analysis of the student's feedback clearly depicts that they are well satisfied with the curriculum development and revision.

2) The students are satisfied on academic infrastructural facilities such as library laboratories, playground and other facilities.