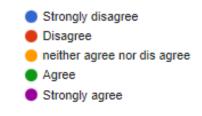

## Feedback analysis:-

1) The analysis of the student's feedback clearly depicts that they are well satisfied with the curriculum development and revision.

2) The students are satisfied on academic infrastructural facilities such as library laboratories, playground and other facilities.

3) Students have requested for the online classroom kind of platform for the online classes. They have informed about the background noise during the online classes.

**D)** Feedback from students about Teacher: Feedback from students about teacher is taken for the session 2020-2021of Vinayak Vidnyan Mahavidyalaya Nandgaon Kh. Amravati to strengthen the quality of teaching learning environment to provide possible facilities and Infrastructure. We used following parameters to evaluate this feedback 1 to 10 points.