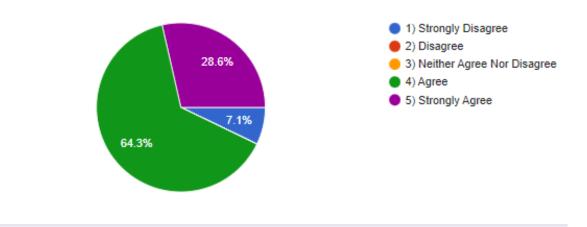

- 1) Syllabus is in accordance to the course.
- 2) Syllabus is important in career development of student.
- 3) Course content is followed by corresponding reference material.
- 4) Sufficient number of prescribed books are available in the library.
- 5) Infrastructural facilities are available.
- 6) Sufficient time is available to cover all units in the syllabus.

Link for Teachers' Feedback: <u>https://forms.gle/mTDMR7wLUy4DwVzU8</u>

| TRUST<br>TRUST                                                                                                                                                                                                                                                                                                                                                                                                                                                                                                                                | ANT GADGE BABA AMRAVATI UNIVERSITY, AMRA<br>Khodke Memorial Tr<br>K Vidnyan Ma<br>Jandgaon Khandeshwar, I                                                                                                                                                        | ust Amravati's<br>havidyalaya                                                                                                                                                                                                                              |
|-----------------------------------------------------------------------------------------------------------------------------------------------------------------------------------------------------------------------------------------------------------------------------------------------------------------------------------------------------------------------------------------------------------------------------------------------------------------------------------------------------------------------------------------------|------------------------------------------------------------------------------------------------------------------------------------------------------------------------------------------------------------------------------------------------------------------|------------------------------------------------------------------------------------------------------------------------------------------------------------------------------------------------------------------------------------------------------------|
| Feedback From<br>Dear Deachers<br>Dear Teacher,<br>The questionnaire is intended to accumulate<br>information relating to your satisfaction towards<br>the curriculum, teaching, learning, evaluation and<br>infrastructure. The information provided by you<br>will be kept confidential and will be used as<br>important feedback for quality improvement of<br>the programme of studies/institution.<br>For each question please indicate your level of<br>satisfaction with the following statement by<br>choosing a score between 1 To 5 | Subject * Your answer  1) Syllabus is according to the course.  1) Strongly Disagree 2) Disagree 3) Neither Agree Nor Disagree 3) Neither Agree                                                                                                                  | <ul> <li>3) Course content is followed by corresponding reference material.</li> <li>1) Strongly Disagree</li> <li>2) Disagree</li> <li>3) Neither Agree Nor Disagree</li> <li>4) Agree</li> <li>5) Strongly Agree</li> </ul>                              |
| anantwadatkar@gmail.com Switch account                                                                                                                                                                                                                                                                                                                                                                                                                                                                                                        | <ul><li>5) Strongly Agree</li><li>2) Syllabus is important in career</li></ul>                                                                                                                                                                                   | <ul> <li>4) Sufficient number of prescribe books are available in the library.</li> <li>1) Strongly Disagree</li> </ul>                                                                                                                                    |
| Email *<br>Your email                                                                                                                                                                                                                                                                                                                                                                                                                                                                                                                         | development of student. <ul> <li>1) Strongly Disagree</li> <li>2) Disagree</li> <li>3) Neither Agree Nor Disagree</li> </ul>                                                                                                                                     | <ul> <li>2) Disagree</li> <li>3) Neither Agree Nor Disagree</li> <li>4) Agree</li> </ul>                                                                                                                                                                   |
| Name of Teacher *<br>Your answer                                                                                                                                                                                                                                                                                                                                                                                                                                                                                                              | <ul><li>4) Agree</li><li>5) Strongly Agree</li></ul>                                                                                                                                                                                                             | 5) Strongly Agree                                                                                                                                                                                                                                          |
| <ul> <li>5) Infrastructure facilities and canteen is available.</li> <li>1) Strongly Disagree</li> <li>2) Disagree</li> <li>3) Neither Agree Nor Disagree</li> <li>4) Agree</li> <li>5) Strongly Agree</li> </ul>                                                                                                                                                                                                                                                                                                                             | <ul> <li>7) I have freedom to adopt new techniques of teaching.</li> <li>1) Strongly Disagree</li> <li>2) Disagree</li> <li>3) Neither Agree Nor Disagree</li> <li>4) Agree</li> <li>5) Strongly Agree</li> </ul>                                                | <ul> <li>9) Th environment in the college is conductive to teaching and research.</li> <li>1) Strongly Disagree</li> <li>2) Disagree</li> <li>3) Neither Agree Nor Disagree</li> <li>4) Agree</li> <li>5) Strongly Agree</li> </ul>                        |
| <ul> <li>6) Sufficient time is available to conduct exam for coverage of all units in the system.</li> <li>1) Strongly Disagree</li> <li>2) Disagree</li> <li>3) Neither Agree Nor Disagree</li> <li>4) Agree</li> <li>5) Strongly Agree</li> </ul>                                                                                                                                                                                                                                                                                           | <ul> <li>8) I have freedom to adopt new techniques /<br/>Strategies of testing and assessment of<br/>students.</li> <li>1) Strongly Disagree</li> <li>2) Disagree</li> <li>3) Neither Agree Nor Disagree</li> <li>4) Agree</li> <li>5) Strongly Agree</li> </ul> | <ul> <li>10) The administration is user friendly.</li> <li>1) Strongly Disagree</li> <li>2) Disagree</li> <li>3) Neither Agree Nor Disagree</li> <li>4) Agree</li> <li>5) Strongly Agree</li> <li>11) Any other suggestion</li> <li>Your answer</li> </ul> |