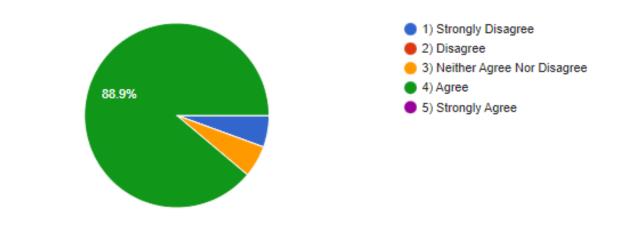

## Feedback analysis:-

1) The alumni feedback analysis report reveals that majority of the alumni are happy and proud to be a part of this institution.

2) The alumni appreciated the academic imitative taken by the Institution for the overall development of college & students.