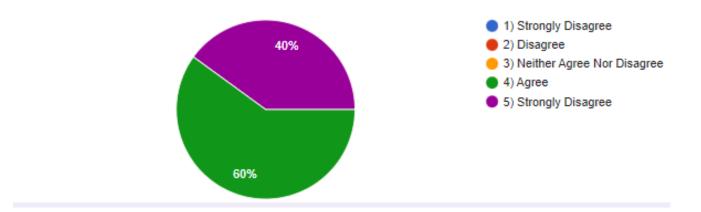

## Feedback analysis:-

1) The analysis of the teacher's feedback reflects the adequacy and availability of teaching learning facilities.

2) Teachers have requested about the Wi-Fi facility and personalized Zoom account for conducting the online classes during the pandemic lockdown.

3) Teachers have requested to conduct the online classes till Diwali for safety and ease of the students.

**C)** Feedback of students about syllabus:- The Students feedback on curriculum and teaching learning process designed to get formative feedback from students that can be used towards the improvements on the quality of syllabus for the academic year 2020-2021 of Vinayak Vidnyan Mahavidyalaya Nandgaon Kh. Amravati majority of the students agreed that the syllabus is very much appropriate to the course content. They agreed that the syllabus is covered by the teachers in time go practical's as well as tutorials. Majority of them agreed that the content provided by the syllabus is well sequenced and equipped them with necessary technical skills required for their professional areas.