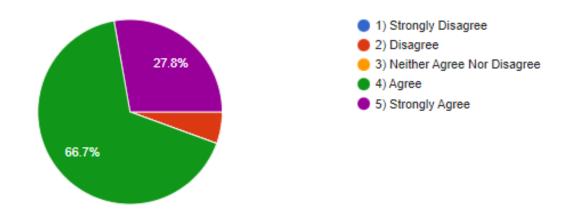

### Feedback analysis:-

1)It is observed that most of the students are satisfied on teaching faculty, about their knowledge.

2) Majority of the students agreed that their teachers encourage participation and discussion in class.

3) Students have informed about the voice quality of the teachers during the online classes and informed about the background noise issue as well.